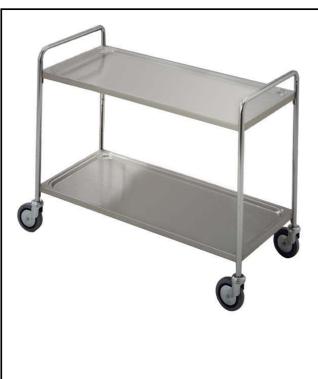

Service Trolleys Two Tier Service Trolley with Handle 900 mm

361204 (STR902WH)

2-tier Service Trolley with handle 900mm

#### Item No.

Constructed in 304 AISI stainless steel. Framework in mm25 tubing, completely welded. Seamless, sound-absorbing, shelves with double-folded edges. Shelves are welded to the framework. The handles are an extension of the load-bearing frame. N. 4 swivelling castors, two with brakes, mm125 in diameter, fitted with plastic bumpers. Shelves size mm900x600. Load capacity: 100 kg, uniformly distributed.

## **Main Features**

- Framework in 25 mm tubing, completely welded.
- Load capacity of 100 kg uniformly distributed.
- Seamless sound-absorbing shelves with double-folded edges welded to the framework.
- Shelves size 900x600 mm.
- Strong, ergonomic handle is an extension of the load-bearing frame.
- 4 pivoting Ø 125 mm wheels, 2 of which with brakes, fitted with plastic bumpers

## Construction

• Constructed entirely in 304 AISI stainless steel.