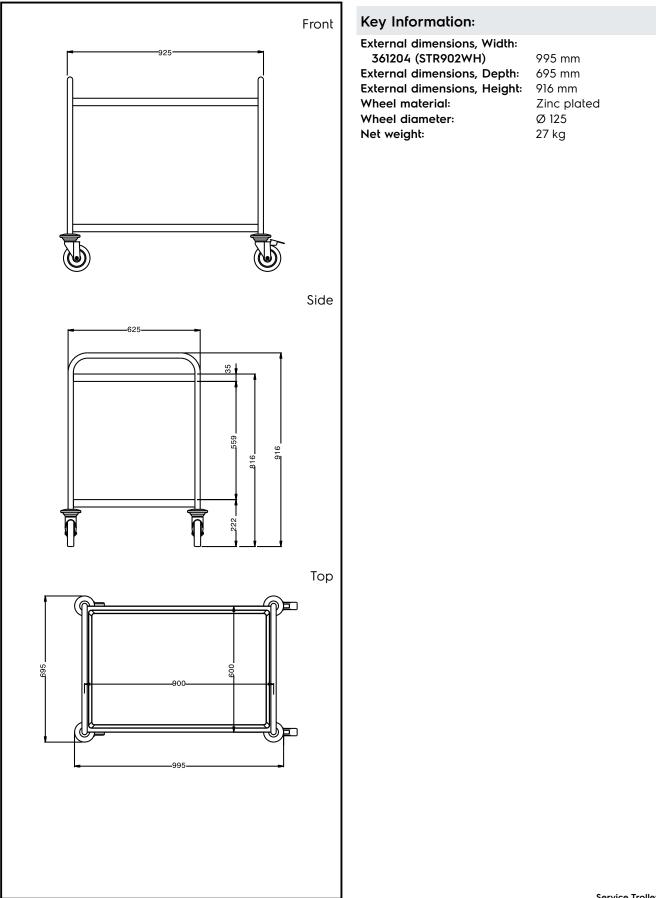

#### Item No.

Constructed in 304 AISI stainless steel. Framework in mm25 tubing, completely welded. Seamless, sound-absorbing, shelves with double-folded edges. Shelves are welded to the framework. The handles are an extension of the load-bearing frame. N. 4 swivelling castors, two with brakes, mm125 in diameter, fitted with plastic bumpers. Shelves size mm900x600. Load capacity: 100 kg, uniformly distributed.

## **Main Features**

- Framework in 25 mm tubing, completely welded.
- Load capacity of 100 kg uniformly distributed.
- Seamless sound-absorbing shelves with double-folded edges welded to the framework.
- Shelves size 900x600 mm.
- Strong, ergonomic handle is an extension of the load-bearing frame.
- 4 pivoting Ø 125 mm wheels, 2 of which with brakes, fitted with plastic bumpers